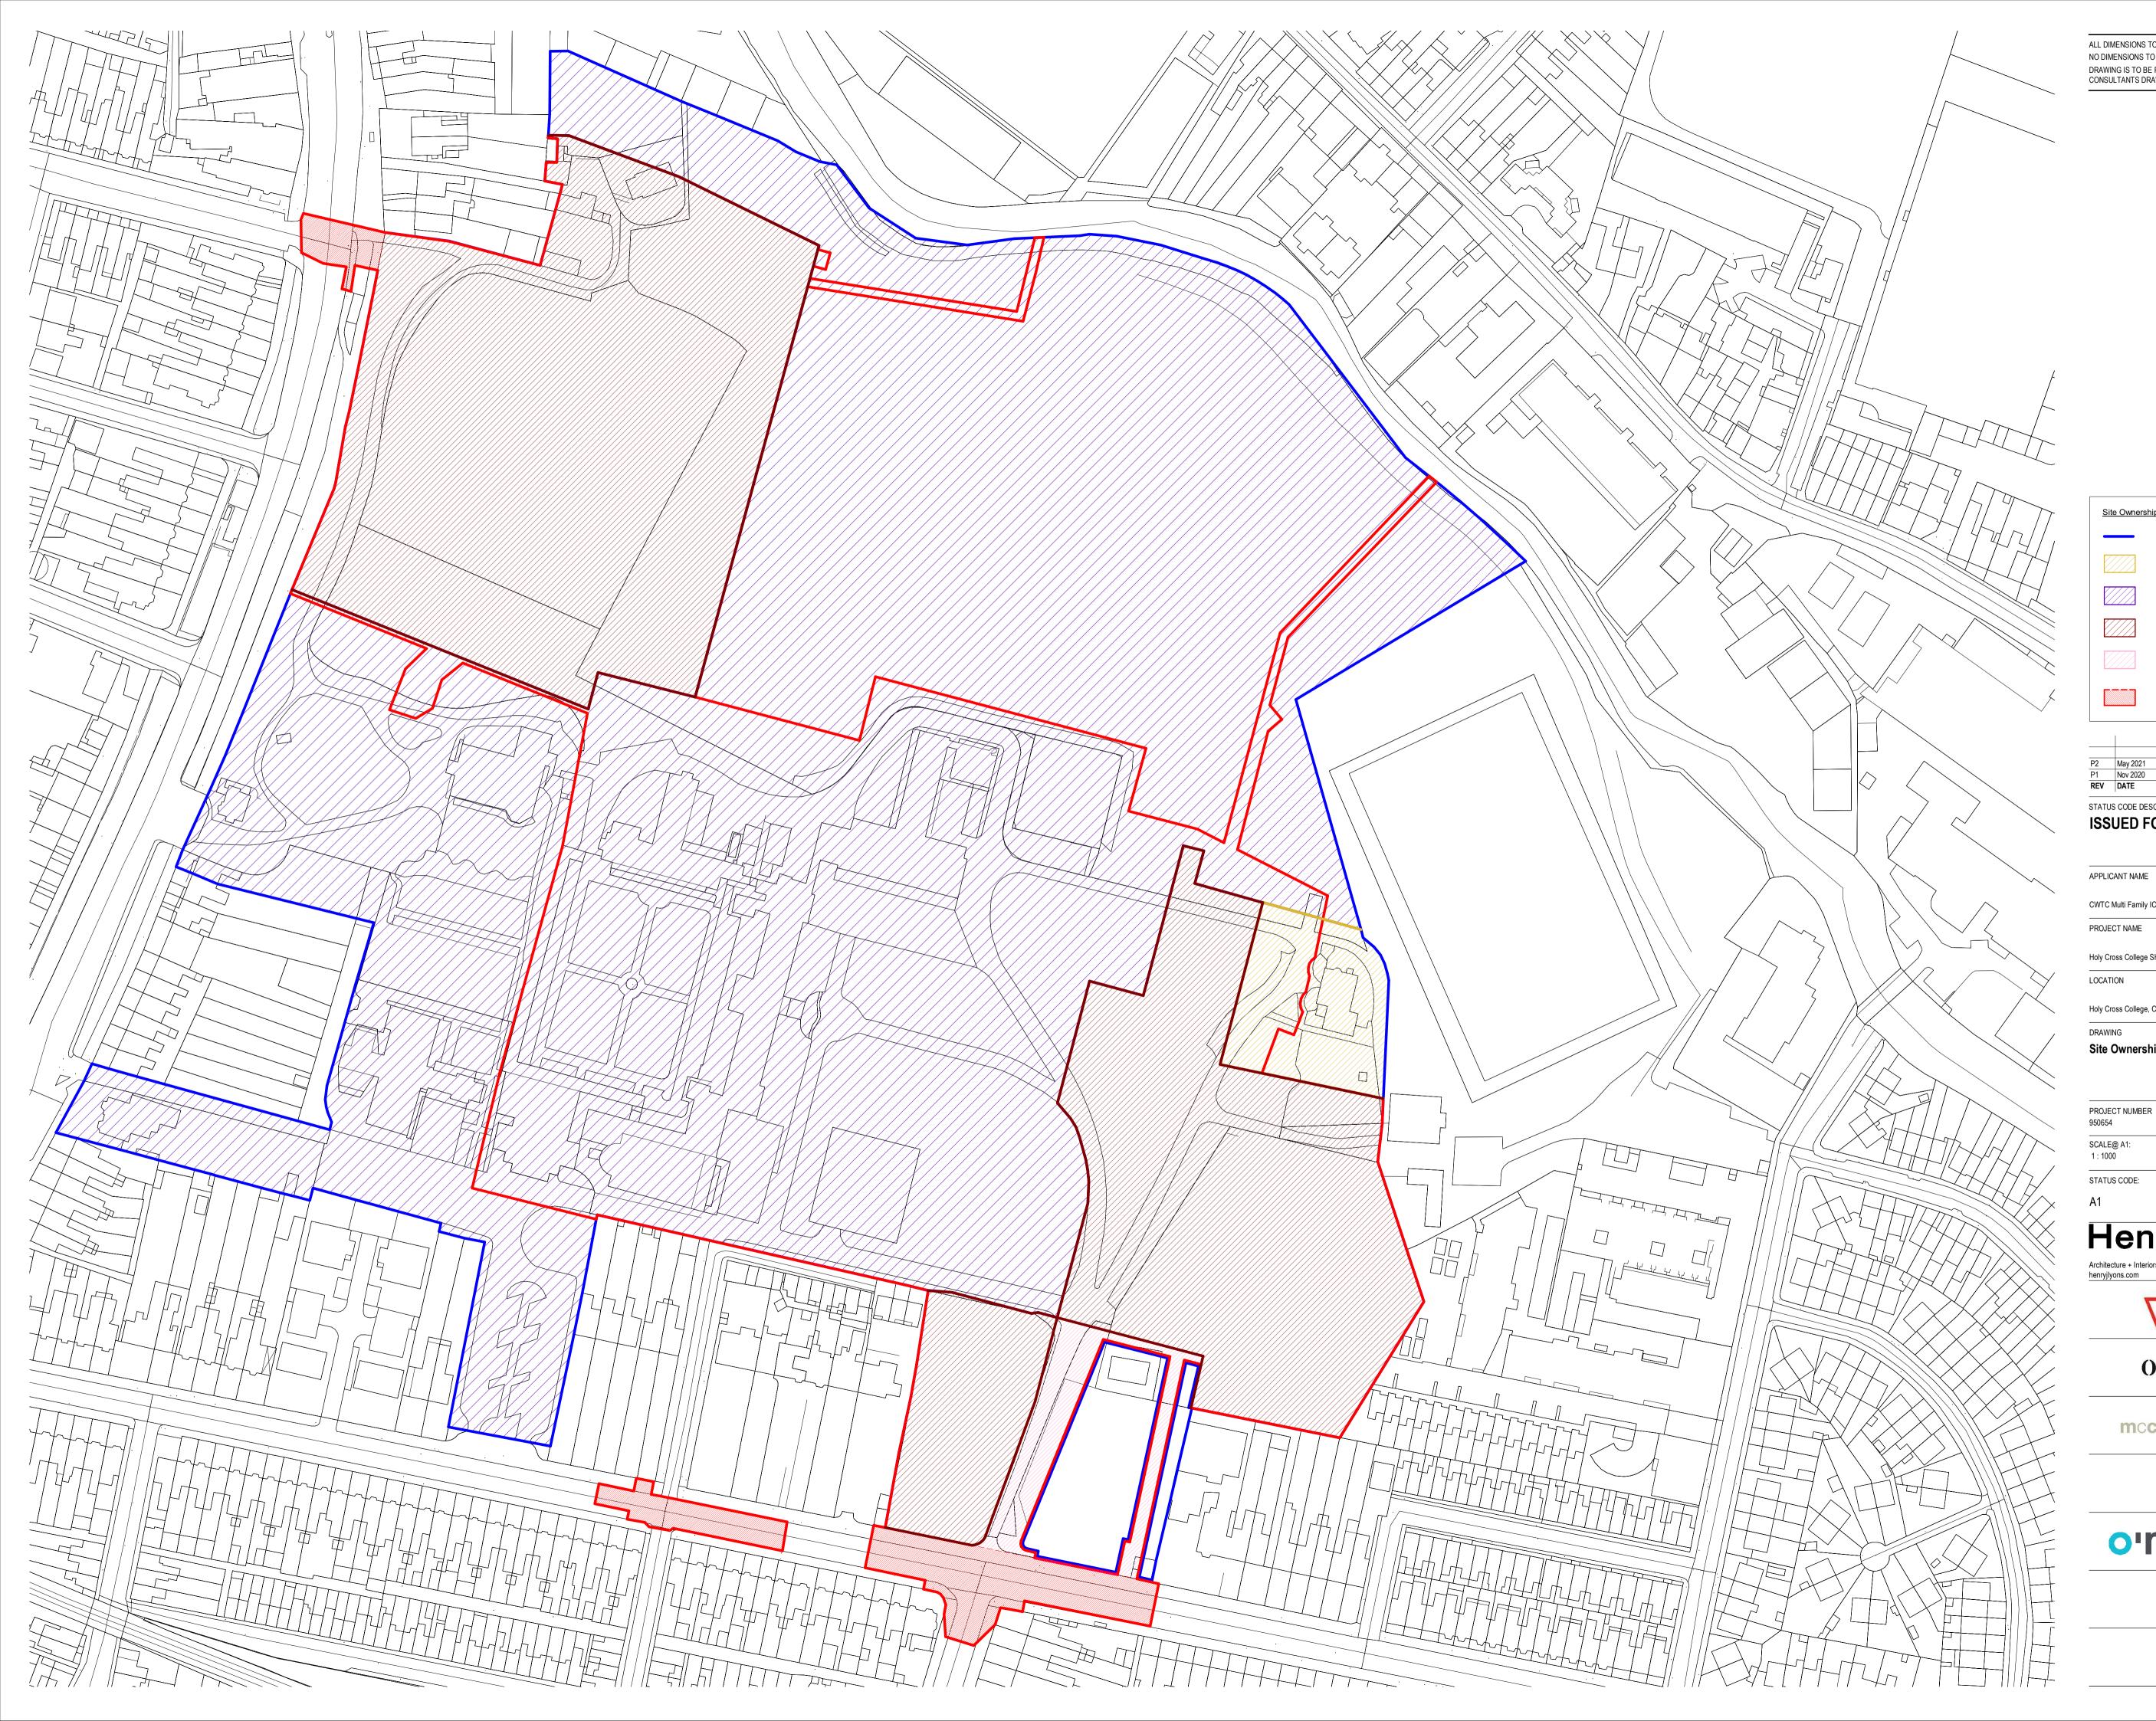

## DRAWING Site Ownership Map

Holy Cross College, Clonliffe Road, Dublin 3 and Drumcondra Road Lower, Drumcondra, Dublin 9

LOCATION

Holy Cross College SHD

CWTC Multi Family ICAV acting on behalf of its sub-fund DBTR DR1 Fund

### STATUS CODE DESCRIPTION **ISSUED FOR PLANNING APPROVAL**

| P2  | May 2021 | Issued for Planning                     | BG  | BF  |
|-----|----------|-----------------------------------------|-----|-----|
| P1  | Nov 2020 | Issued for Pre Application consultation | BG  | BF  |
| REV | DATE     | DESCRIPTION                             | СКН | DRN |

| Site Ownership |                                                                                        |  |
|----------------|----------------------------------------------------------------------------------------|--|
|                | Lands in the ownership of the applicant and other landowners                           |  |
|                | PÁIRC AN CHROCAIGH TEORANTA<br>CTR Lands                                               |  |
|                | SLOTDT Lands<br>(St. Laurence O'Toole Diocesan Trust)                                  |  |
|                | CWTC Multi Family ICAV Lands<br>(acting on behalf of its sub-fund DBTR<br>DR DR1 Fund) |  |
|                | CLONLIFFE PROPERTY<br>INVESTMENTS LIMITED Lands                                        |  |
|                | Lands within DCC Ownership<br>Requiring Consent                                        |  |